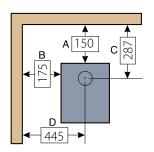

all to medium spaces, burn cleanly and will offer years of trouble free warmth. The cast iron door tightly seals the firebox to avoid unnecessary air loss, while clean air-wash technology ensures a full view of the fire while in use. 100% made in Canada.



Heat Output 200−220 m²
Efficiency ★★★
Emissions ★★★
Burn Time 8−12 hours

Log Size (max) 40–45 cm Weight 128 kg



#### **FEATURES**

100% Canadian made: Built with quality and performance Quad burn performance with 4 Secondary air tubes: Reduces emissions, increases performance Large single leaver control: Easy to use

67%

1.2 gm/kg

10-gauge steel construction & cast iron door: Quality design Fully firebrick lined: No exposed steel in the firebox

Includes 2 speed fan

# TN10 FREESTANDING



#### **CLEARANCES TO COMBUSTIBLES (MM)**





# TN20 FREESTANDING



#### **CLEARANCES TO COMBUSTIBLES (MM)**





\* Can reduce rear clearance to 75mm with Pivot's Insulated Room Sealed Flue

## TN20 INBUILT





# MINIMUM FIREPLACE OPENING (MM)



| Α   | В   | C   | D   |
|-----|-----|-----|-----|
| 515 | 765 | 465 | 575 |

# CLEARANCES TO COMBUSTIBLES (MM)



| Α   | В   | C   | D   | E   | F   |
|-----|-----|-----|-----|-----|-----|
| 425 | 380 | 230 | 515 | 715 | 300 |

| HEARTH REQUIREMENTS (MM)                           | Minimum Floor<br>Protector<br>(width x length) | Extending in front of door opening | From side of<br>door opening | Thickness |
|----------------------------------------------------|------------------------------------------------|------------------------------------|------------------------------|------