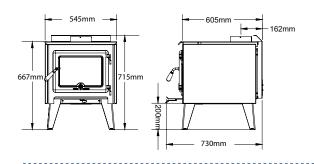

### **FREESTANDING**

True North wood heaters offer an exceptional cost to performance ratio. Featuring quad burn tubes as part of the combustion system, and fully firebrick lined, the TN10 and TN20 are an effective solution for a price-minded wood heater. Each wood heater is engineered for high efficiency and constructed with 10-gauge steel, cast iron door, and a clean glass airwash system. 100% made in Canada.

#### **FEATURES**

**Emissions** 

Burn Time

Weight

Log Size (max)

100% Canadian made: Built with quality and performance Quad burn performance with 4 Secondary air tubes: Reduces emissions, increases performance Outside air for combustion ready: Perfect for new homes, Large single leaver control: Easy to use 10-gauge steel construction & cast iron door: Quality design

\*\*\*\*\*

6-8 hours

25-30 cm

89 kg

1.2 gm/kg

Fully firebrick lined: No exposed steel in the firebox

\*\*\*\*\*

8–12 hours

40-45 cm

154 kg

1.2 gm/kg

TN10 – Legs only TN20 Options - Leg or Pedestal Optional fan available

**Emissions** 

Burn Time

Weight

Log Size (max)