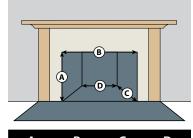

# MINIMUM FIREPLACE OPENING (MM)

| Α   | В   | C   | D   |
|-----|-----|-----|-----|
| 515 | 765 | 465 | 575 |