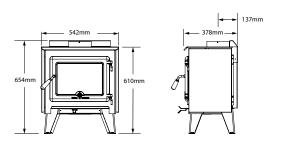

d heater. This powerful firebox will heat small to medium spaces, burn cleanly and will offer years of trouble free warmth. The cast iron door tightly seals the firebox to avoid unnecessary air loss, while clean air-wash technology ensures a full view of the fire while in use. 100% made in Canada.



Heat Output 200−220 m²
Efficiency ★★★
Emissions ★★★
Burn Time 8−12 hours

Log Size (max) 40–45 cm Weight 128 kg



#### **FEATURES**

100% Canadian made: Built with quality and performance Quad burn performance with 4 Secondary air tubes: Reduces emissions, increases performance Large single leaver control: Easy to use

67%

1.2 gm/kg

10-gauge steel construction & cast iron door: Quality design Fully firebrick lined: No exposed steel in the firebox

Includes 2 speed fan

# TN10 FREESTANDING



#### **CLEARANCES TO COMBUSTIBLES (MM)**





# TN20 FREESTANDING



#### **CLEARANCES TO COMBUSTIBLES (MM)**





\* Can reduce rear clearance to 75mm with Pivot's Insulated Room Sealed Flue

## TN20 INBUILT





# MINIMUM FIREPLACE OPENING (MM)



| Α   | В   | C   | D   |
|-----|-----|-----|-----|
| 515 | 765 | 465 | 575 |

# CLEARANCES TO COMBUSTIBLES (MM)



| Α   | В   | C   | D   | E   | F   |
|-----|-----|-----|-----|-----|-----|
| 425 | 380 | 230 | 515 | 715 | 300 |

| HEARTH REQUIREMENTS (MM)                           | Minimum Floor<br>Protector<br>(width x length) | Extending in front of door opening | From side of<br>door opening | Thickness |
|----------------------------------------------------|------------------------------------------------|------------------------------