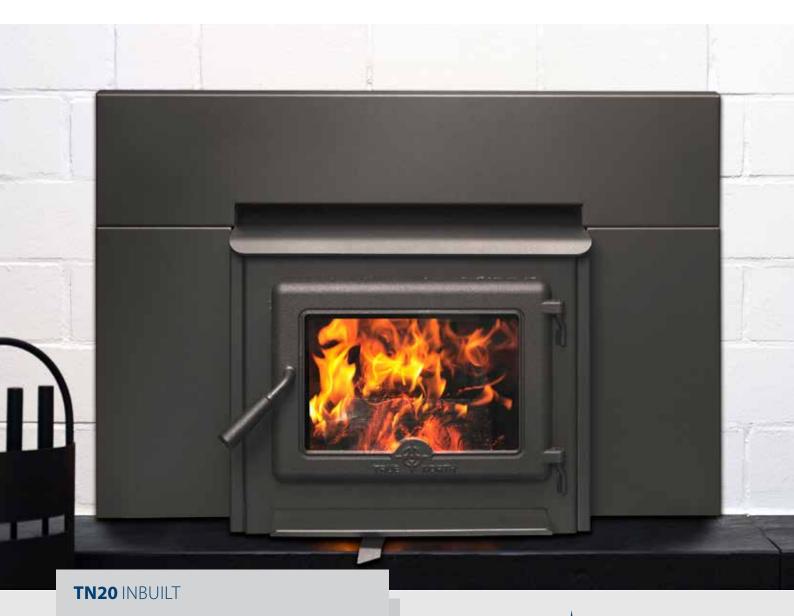

## **INBUILT**

Convert an existing fireplace into a source of efficient heat with the TN20 inbuilt wood heater. This powerful firebox will heat small to medium spaces, burn cleanly and will offer years of trouble free warmth. The cast iron door tightly seals the firebox to avoid unnecessary air loss, while clean air-wash technology ensures a full view of the fire while in use. 100% made in Canada.

Heat Output 200−220 m²
Efficiency ★★★
Emissions ★★★
Burn Time 8−12 hours

Log Size (max) 40–45 cm Weight 128 kg

#### **FEATURES**

100% Canadian made: Built with quality and performance Quad burn performance with 4 Secondary air tubes: Reduces emissions, increases performance Large single leaver control: Easy to use

67%

1.2 gm/kg

10-gauge steel construction & cast iron door: Quality design Fully firebrick lined: No exposed steel in the firebox

Includes 2 speed fan