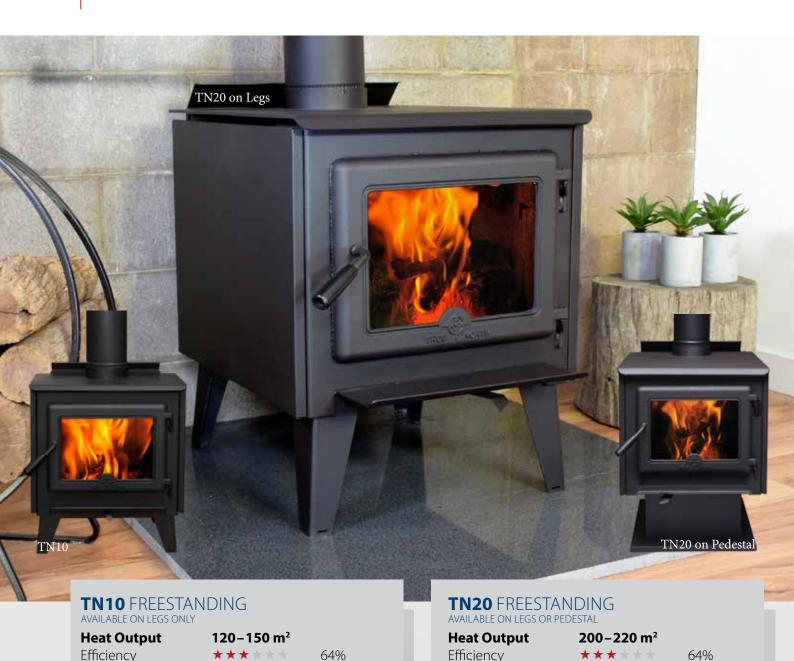

### **FREESTANDING**

True North wood heaters offer an exceptional cost to performance ratio. Featuring quad burn tubes as part of the combustion system, and fully firebrick lined, the TN10 and TN20 are an effective solution for a price-minded wood heater. Each wood heater is engineered for high efficiency and constructed with 10-gauge steel, cast iron door, and a clean glass airwash system. 100% made in Canada.

#### **FEATURES**

**Emissions** 

Burn Time

Weight

Log Size (max)

100% Canadian made: Built with quality and performance Quad burn performance with 4 Secondary air tubes: Reduces emissions, increases performance Outside air for combustion ready: Perfect for new homes, Large single leaver control: Easy to use 10-gauge steel construction & cast iron door: Quality design

\*\*\*\*\*

6-8 hours

25-30 cm

89 kg

1.2 gm/kg

Fully firebrick lined: No exposed steel in the firebox

\*\*\*\*\*

8–12 hours

40-45 cm

154 kg

1.2 gm/kg

TN10 – Legs only TN20 Options - Leg or Pedestal Optional fan available

**Emissions** 

Burn Time

Weight

Log Size (max)