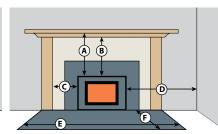

# CLEARANCES TO COMBUSTIBLES (MM)

| Α   | В   | C   | D   | E   | F   |
|-----|-----|-----|-----|-----|-----|
| 425 | 380 | 230 | 515 | 715 | 300 |

| HEARTH REQUIREMENTS (MM)                           | Minimum Floor<br>Protector<br>(width x length) | Extending in front of door opening | From side of<br>door opening | Thickness |
|----------------------------------------------------|------------------------------------------------|------------------------------------|------------------------------|-----------|
| TN10 FREESTANDING                                  | 715 x 835                                      | 300                                | 200                          | 9         |
| TN20 FREESTANDING                                  | 714 x 1055                                     | 300                                | 200                          | 9         |
| TN20 INBUILT (545w x 720d x 110 thick Clay Bricks) | 715 x 300                                      | 300                                | 200                          | 110       |