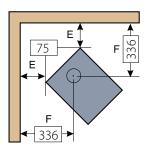

## TN20 INBUILT

# MINIMUM FIREPLACE OPENING (MM)

| Α   | В   | C   | D   |
|-----|-----|-----|-----|
| 515 | 765 | 465 | 575 |

# CLEARANCES TO COMBUSTIBLES (MM)

| Α   | В   | C   | D   | E   | F   |
|-----|-----|-----|-----|-----|-----|
| 425 | 380 | 230 | 515 | 715 | 300 |

| HEARTH REQUIREMENTS (MM)                           | Minimum Floor<br>Protector<br>(width x length) | Extending in front of door opening | From side of<br>door opening | Thickness |
|----------------------------------------------------|------------------------------------------------|------------------------------------|------------------------------|-----------|
| TN10 FREESTANDING                                  | 715 x 835                                      | 300                                | 200                          | 9         |
| TN20 FREESTANDING                                  | 714 x 1055                                     | 300                                | 200                          | 9         |
| TN20 INBUILT (545w x 720d x 110 thick Clay Bricks) | 715 x 300                                      | 300                                | 200                          | 110       |