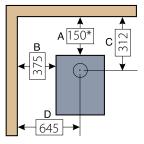

# TN20 FREESTANDING

#### **CLEARANCES TO COMBUSTIBLES (MM)**

\* Can reduce rear clearance to 75mm with Pivot's Insulated Room Sealed Flue