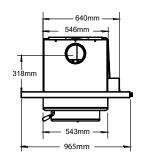

## TN20 INBUILT

# CLEARANCES TO COMBUSTIBLES (MM)

| Α   | В   | C   | D   | E   | F   |
|-----|-----|-----|-----|-----|-----|
| 425 | 380 | 230 | 515 | 715 | 300 |

| HEARTH REQUIREMENTS (MM)                           | Minimum Floor<br>Protector<br>(width x length) | Extending in front of door opening | From side of<br>door opening | Thickness |
|----------------------------------------------------|------------------------------------------------|------------------------------------|------------------------------|-----------|
| TN10 FREESTANDING                                  | 715 x 835                                      | 300                                | 200                          | 9         |
| TN20 FREESTANDING                                  | 714 x 1055                                     | 300                                | 200                          | 9         |
| TN20 INBUILT (545w x 720d x 110 thick Clay Bricks) | 715 x 300                                      | 300                                | 200                          | 110       |