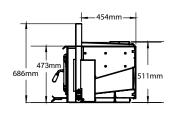

#### **CLEARANCES TO COMBUSTIBLES (MM)**

\* Can reduce rear clearance to 75mm with Pivot's Insulated Room Sealed Flue