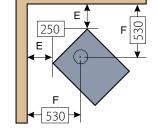

#### **CLEARANCES TO COMBUSTIBLES (MM)**

# CLEARANCES TO COMBUSTIBLES (MM)

| Α   | В   | C   | D   | E   | F   |
|-----|-----|-----|-----|-----|-----|
| 425 | 380 | 230 | 515 | 715 | 300 |

| HEARTH REQUIREMENTS (MM)                           | Minimum Floor<br>Protector<br>(width x length) | Extending in front of door opening | From side of<br>door opening | Thickness |
|----------------------------------------------------|------------------------------------------------|------------------------------------|------------------------------|-----------|
| TN10 FREESTANDING                                  | 715 x 835                                      | 300                                | 200                          | 9         |
| TN20 FREESTANDING                                  | 714 x 1055                                     | 300                                | 200                          | 9         |
| TN20 INBUILT (545w x 720d x 110 thick Clay Bricks) | 715 x 300                                      | 300                                | 200                          | 110       |