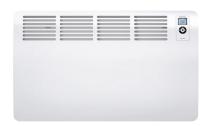

## Data Sheet: CON Premium

- > CON 10 Premium
- > CON 20 Premium
- > CON 30 Premium
- > Wall mounted convection electric heater
- > Made in Germany

05 | 2020

- > Smart controller with backlit LCD and self-learning capability
- > 7 day timer, 120-minute short-time timer, frost protection and open window detection

## **HEATING WITH STYLE**

The CON Premium convection wall heaters offer a unique combination of functionality and aesthetics. The CON Premium enhances its environment not only by providing pleasant heat but also through its elegant design. Featuring a smart control unit, the CON Premium range of room heaters have smart features including a 7-day timer, open window detection and frost/overheat protection.