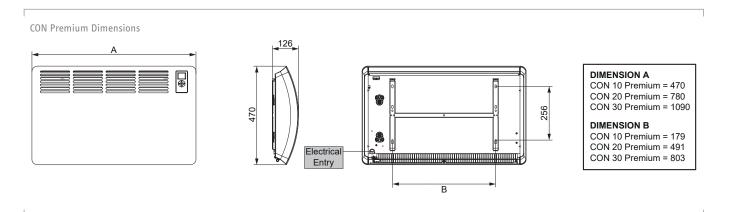

|                        |    | PREMIUM           |                   |                   |
|------------------------|----|-------------------|-------------------|-------------------|
| Model                  |    | CON 10<br>Premium | CON 20<br>Premium | CON 30<br>Premium |
|                        |    | 202087            | 202089            | 202090            |
| Ouput                  | kW | 1.0               | 2.0               | 3.0               |
| Current                | A  | 4.3               | 8.7               | 13.0              |
| Connection             |    | 1/N/PE ~ 230 V    |                   |                   |
| Temperature adjustment | °C | 5 - 30            |                   |                   |
| IP Rating              |    | IP24              |                   |                   |
| Height                 | mm | 470               | 470               | 470               |
| Width                  | mm | 470               | 780               | 1090              |
| Depth                  | mm | 126               | 126               | 126               |
| Weight                 | kg | 5.9               | 9.3               | 12.6              |
| Colour                 |    | Alpine white      |                   |                   |
| Installation           |    | Wall mounted      |                   |                   |