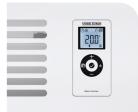

## Data Sheet: CON Premium

- > CON 10 Premium
- > CON 20 Premium
- > CON 30 Premium
- > Wall mounted convection electric heater
- > Made in Germany

05 | 2020

- > Smart controller with backlit LCD and self-learning capability
- > 7 day timer, 120-minute short-time timer, frost protection and open window detection

CON Premium

Smart Control Unit

STIEBEL ELTRON is committed to our policy of continual improvement, some features may have subsequently been changed or even removed. Our advisors will be happy to consult with you regarding the currently applicable equipment features. The images used in this data sheet are for reference only.