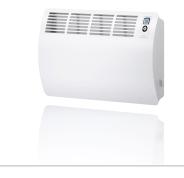

## Data Sheet: CON Premium

- > CON 10 Premium
- > CON 20 Premium
- > CON 30 Premium
- > Wall mounted convection electric heater
- > Made in Germany

05 | 2020

- > Smart controller with backlit LCD and self-learning capability
- > 7 day timer, 120-minute short-time timer, frost protection and open window detection

## **HEATING WITH STYLE**

The CON Premium convection wall heaters offer a unique combination of functionality and aesthetics. The CON Premium enhances its environment not only by providing pleasant heat but also through its elegant design. Featuring a smart control unit, the CON Premium range of room heaters have smart features including a 7-day timer, open window detection and frost/overheat protection.

|                        |    | PREMIUM           |                   |                   |
|------------------------|----|-------------------|-------------------|-------------------|
| Model                  |    | CON 10<br>Premium | CON 20<br>Premium | CON 30<br>Premium |
|                        |    | 202087            | 202089            | 202090            |
| Ouput                  | kW | 1.0               | 2.0               | 3.0               |
| Current                | A  | 4.3               | 8.7               | 13.0              |
| Connection             |    | 1/N/PE ~ 230 V    |                   |                   |
| Temperature adjustment | °C | 5 - 30            |                   |                   |
| IP Rating              |    | IP24              |                   |                   |
| Height                 | mm | 470               | 470               | 470               |
| Width                  | mm | 470               | 780               | 1090              |
| Depth                  | mm | 126               | 126               | 126               |
| Weight                 | kg | 5.9               | 9.3               | 12.6              |
| Colour                 |    | Alpine white      |                   |                   |
| Installation           |    | Wall mounted      |                   |                   |