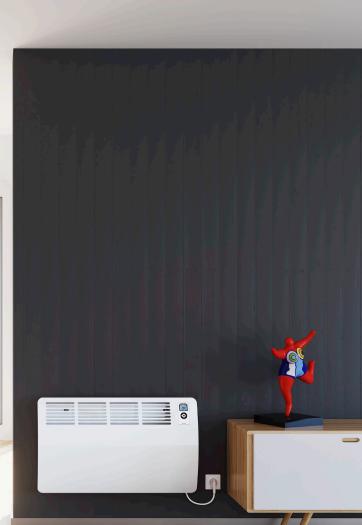

## **HEATING WITH STYLE**

The CON Premium convection wall heaters offer a unique combination of functionality and aesthetics. The CON Premium enhances its environment not only by providing pleasant heat but also through its elegant design. Featuring a smart control unit, the CON Premium range of room heaters have smart features including a 7-day timer, open window detection and frost/overheat protection.

CON Premium

Smart Control Unit

STIEBEL ELTRON is committed to our policy of continual improvement, some features may have subsequently been changed or even removed. Our advisors will be happy to consult with you regarding the currently applicable equipment features. The images used in this data sheet are for reference only.