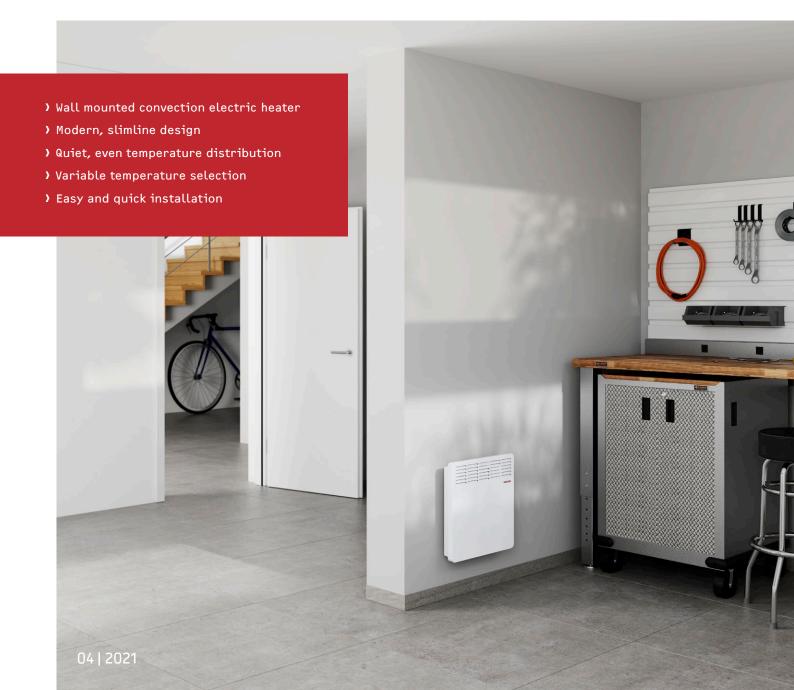

## WALL MOUNTED PANEL HEATER

The new CNS Trend electric panel heater looks the part in any room thanks to its slimline, modern design. Available in three sizes, all heaters in the range are compact at only 10cm deep but generate great levels of heating comfort. These robust units offer variable temperature selection from 5°C to 35°C, they heat immediately and quietly with a steady radiant heat.