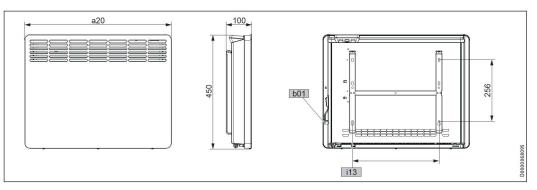

C | 5 - 35             |                    |                    |
| IP Rating              |    | IP24               |                    |                    |
| Height                 | mm | 450                | 450                | 450                |
| Width                  | mm | 426                | 582                | 738                |
| Depth                  | mm | 100                | 100                | 100                |
| Weight                 | kg | 4.6                | 6.0                | 7.7                |
| Colour                 |    | Alpine white       |                    |                    |
| Installation           |    | Wall mounted       |                    |                    |



CNS Trend M



Mechanical Controller

## CNS Trend M Dimensions