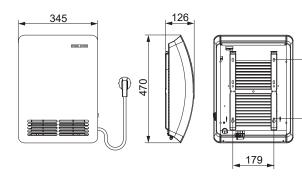

Dimensions

00000 74799

|                           | Plus    |
|---------------------------|---------|
| Model                     | CK 20   |
| Heating output            | 2.0 KW  |
| Connection                | 1/N/PE  |
| Current                   | 8.7 A   |
| Installation              | Wall m  |
| Output stages             | 1       |
| Temperature setting range | 5-35 °( |
| Display and operation     | Rotary  |
| IP rating                 | IP24    |
| Protection class          | I       |
| Colour                    | Alpine  |
| Height   Width   Depth    | 470   3 |
| Weight                    | 5.3 kg  |

### Plus

| CK 20 Plus      |  |
|-----------------|--|
| 2.0 KW          |  |
| 1/N/PE ~ 230 V  |  |
| 8.7 A           |  |
| Wall mounted    |  |
| 1               |  |
| 5-35 °C         |  |
| Rotary Dial     |  |
| IP24            |  |
| I               |  |
| Alpine White    |  |
| 470   345   126 |  |
| 5.3 kg          |  |
|                 |  |