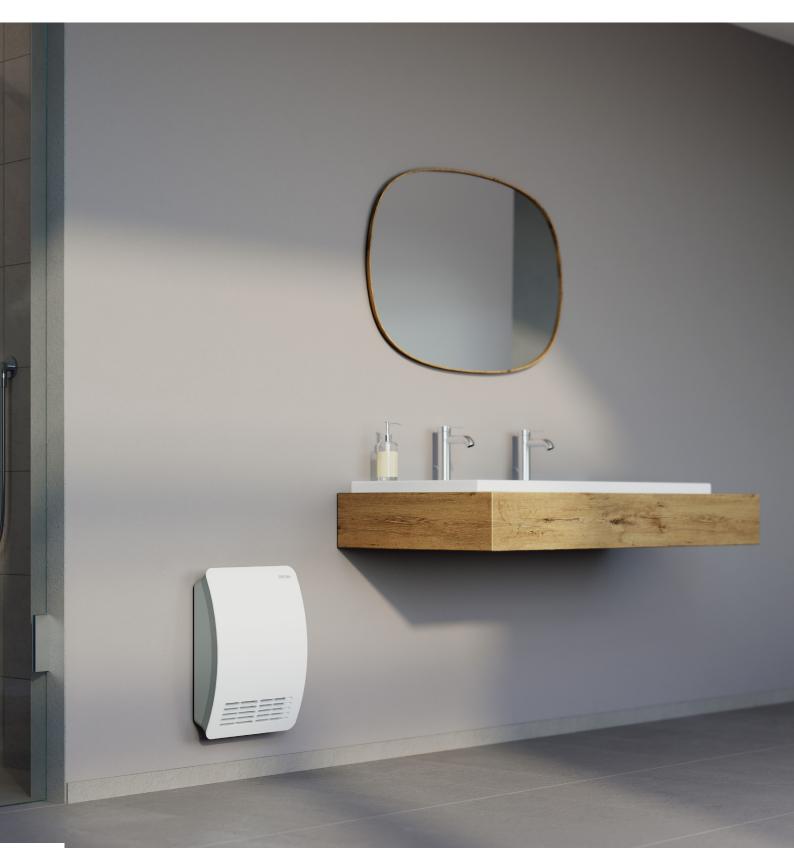

# CK 20 Plus

The CK Plus fan heater is an excellent choice for those seeking fast, yet quiet heating for their home. Its specially-designed fan operates silently, making it perfect for use in bedrooms, living rooms, or any other space where you need to stay warm without any distracting noise.

#### **Product features**

- > Wall mounted rapid heater ideal as a supplementary heater or interim heater in Spring/Autumn
- > Fast room heating
- > High quality design with an aluminium front
- > Frost protection
- > Quiet cross flow fan
- > ON/OFF switch and overheating protection