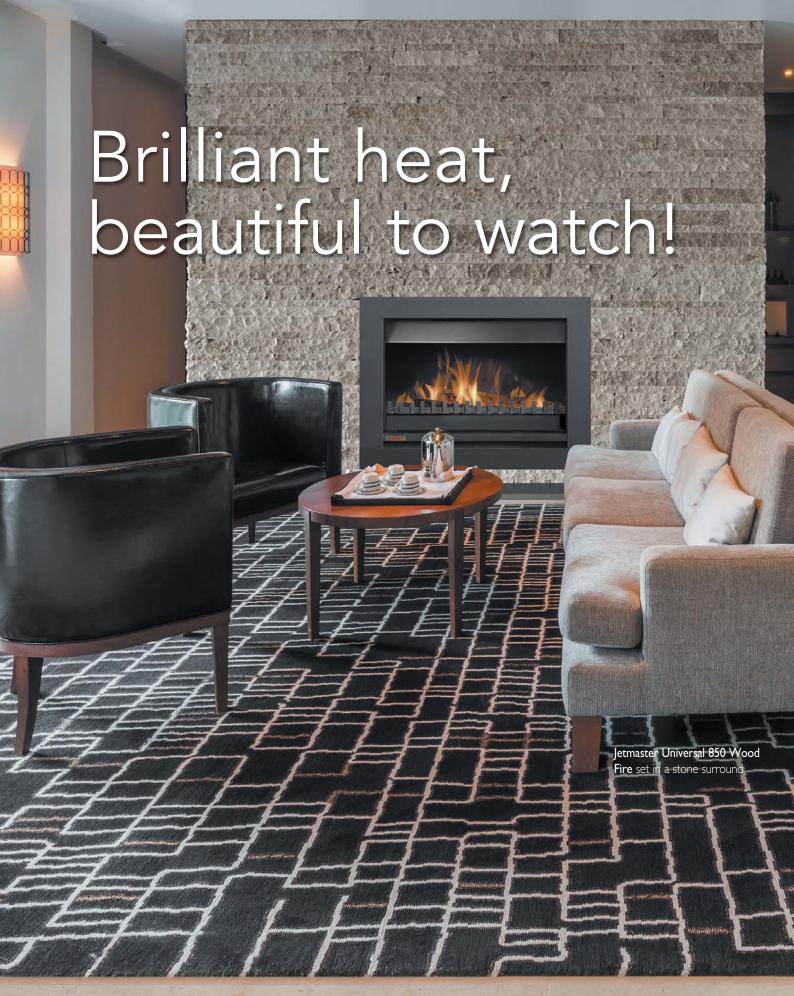

# The beauty of Jetmaster

The Jetmaster system provides brilliant radiant heat from a super efficient fire that is designed to draw perfectly. At the same time it uses heat from the back of the fire, that would otherwise be lost, to create convected heat.

# wood and gas fires!

Gas fires with more flame, more heat and more glow at the flick of a switch.

Jetmaster is constantly working on design and development to bring you the most realistic, efficient fires with a range of diverse styles to choose from. You can convert your existing fireplace, or simply install into a timber frame using the zero clearance option (you can download information from our website).