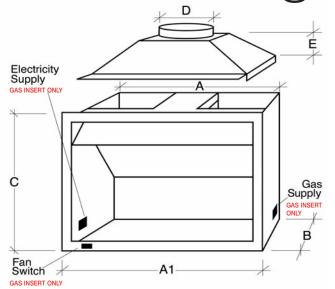

### JETMASTER UNIVERSAL\*

| , –       |      |      |     |      |              |     |            |
|-----------|------|------|-----|------|--------------|-----|------------|
|           | Α    | ΑI   | В   | С    | D            | Е   |            |
| 400       | 390  | 440  | 340 | 570  | 200          | 200 | Wood & Gas |
| 440       | 470  | 510  | 330 | 610  | 200          | 200 | Wood & Gas |
| 500       | 570  | 600  | 350 | 650  | 200          | 200 | Wood & Gas |
| 600       | 670  | 700  | 350 | 650  | 200          | 200 | Wood & Gas |
| 600 LOW   | 670  | 700  | 350 | 600  | 200          | 200 | Wood & Gas |
| 700SH     | 770  | 800  | 350 | 650  | 200          | 200 | Wood & Gas |
| 700SH LOW | 770  | 800  | 350 | 600  | 200          | 200 | Wood & Gas |
| 700D      | 770  | 800  | 400 | 700  | 225          | 200 | Wood & Gas |
| 850       | 920  | 950  | 450 | 750  | 250          | 220 | Wood & Gas |
| 850 LOW   | 920  | 950  | 450 | 700  | 250          | 220 | Wood & Gas |
| 1050      | 1120 | 1150 | 500 | 800  | 300          | 240 | Wood Only  |
| 1200      | 1250 | 1300 | 605 | 1020 | 250 <b>+</b> | 400 | Wood Only  |
| 1500      | 1550 | 1600 | 605 | 1020 | 300 <b>+</b> | 400 | Wood Only  |

<sup>\*</sup>Requires installation into brickwork. For Zero Clearance dimensions, refer to Zero Clearance specifications.

†Requires 2 flue outlets (single flue option also available)

| Jetmaster 850 Iron Bark Freestanding ( | gas fireplace |
|----------------------------------------|---------------|

## The Jetmaster Universal Insert

This is how it works... Cool air is drawn into the heating chamber, and as the air heats, it rises and is forced back out into the room (through a jet at the top of the unit), thus creating a convection process. The Insert also incorporates a damper control, which controls the burn rate, reducing heat loss and maximising overall efficiency, producing up to 5 times more heat than an average brick fireplace. A spark proof and child proof flush fitting hook-on screen is also available.