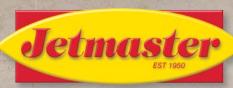

# wood and gas fires!

Gas fires with more flame, more heat and more glow at the flick of a switch.

Jetmaster is constantly working on design and development to bring you the most realistic, efficient fires with a range of diverse styles to choose from. You can convert your existing fireplace, or simply install into a timber frame using the zero clearance option (you can download information from our website).

We currently offer an extensive range of open gas fire configurations - your choice of logs, coals, pebbles, topaz, double sided or freestanding units. The Jetmaster open fire is precision designed to draw beautifully.