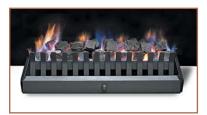

## Jetmaster Gas Burners

Jetmaster offers you a comprehensive range of high variable flame burners designed to provide the perfect solution to your fireplace upgrade.

**Deluxe Coals**With black Spanish Front

| Available: |      |
|------------|------|
| 600 & 700  | 39Mj |
| 850        | 72Mj |

**Topaz with Pebbles** (also available with Coals and Logs)

| Availa | ble:      |         |
|--------|-----------|---------|
|        | 700 & 850 | 39-55Mj |
|        |           |         |