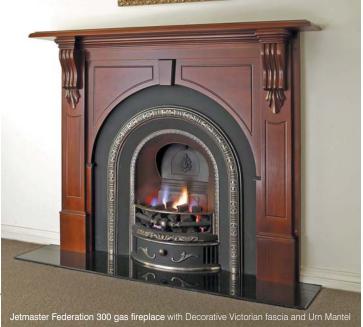

**Super Coals**With Standard Picket
Fence front

| Available:      |      |
|-----------------|------|
| 600,700 & 850 7 | 72Mj |
|                 |      |

Federation 300
To fit existing period cast iron inserts