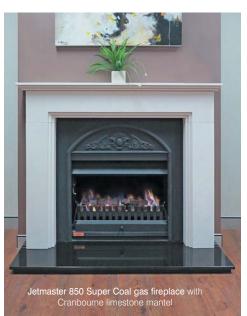

**Super Coals**With Standard Picket
Fence front

| Available:      |      |
|-----------------|------|
| 600,700 & 850 7 | 72Mj |
|                 |      |

Federation 300
To fit existing period cast iron inserts