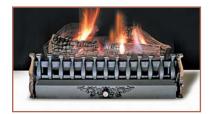

**Super Coals**With Standard Picket
Fence front

| Available:      |      |
|-----------------|------|
| 600,700 & 850 7 | 72Mj |
|                 |      |

Federation 300
To fit existing period cast iron inserts