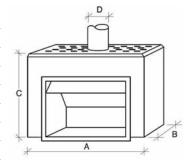

### JETMASTER UNIVERSAL\*

| , –       |      |      |     |      |              |     |            |
|-----------|------|------|-----|------|--------------|-----|------------|
|           | Α    | ΑI   | В   | С    | D            | Е   |            |
| 400       | 390  | 440  | 340 | 570  | 200          | 200 | Wood & Gas |
| 440       | 470  | 510  | 330 | 610  | 200          | 200 | Wood & Gas |
| 500       | 570  | 600  | 350 | 650  | 200          | 200 | Wood & Gas |
| 600       | 670  | 700  | 350 | 650  | 200          | 200 | Wood & Gas |
| 600 LOW   | 670  | 700  | 350 | 600  | 200          | 200 | Wood & Gas |
| 700SH     | 770  | 800  | 350 | 650  | 200          | 200 | Wood & Gas |
| 700SH LOW | 770  | 800  | 350 | 600  | 200          | 200 | Wood & Gas |
| 700D      | 770  | 800  | 400 | 700  | 225          | 200 | Wood & Gas |
| 850       | 920  | 950  | 450 | 750  | 250          | 220 | Wood & Gas |
| 850 LOW   | 920  | 950  | 450 | 700  | 250          | 220 | Wood & Gas |
| 1050      | 1120 | 1150 | 500 | 800  | 300          | 240 | Wood Only  |
| 1200      | 1250 | 1300 | 605 | 1020 | 250 <b>+</b> | 400 | Wood Only  |
| 1500      | 1550 | 1600 | 605 | 1020 | 300 <b>+</b> | 400 | Wood Only  |

<sup>\*</sup>Requires installation into brickwork. For Zero Clearance dimensions, refer to Zero Clearance specifications.

†Requires 2 flue outlets (single flue option also available)

| Jetmaster 850 Iron Bark Freestanding ( | gas fireplace |
|----------------------------------------|---------------|