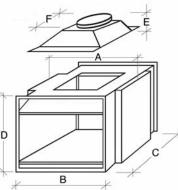

### JETMASTER FREESTANDING

| ,     |               |     |      |     |            |
|-------|---------------|-----|------|-----|------------|
|       | Α             | В   | С    | D   |            |
| 500   | 840           | 390 | 790  | 200 | Wood & Gas |
| 600   | 1000          | 390 | 810  | 200 | Wood & Gas |
| 700SF | <b>H</b> 1050 | 390 | 810  | 200 | Wood & Gas |
| 700D  | 1100          | 440 | 940  | 225 | Wood & Gas |
| 850   | 1200          | 490 | 983  | 250 | Wood & Gas |
| 1050  | 1400          | 550 | 1040 | 300 | Wood Only  |

## JETMASTER DOUBLE-SIDED

|      | А    | D    | C   | D   | E   | - 1 |            | 1 |
|------|------|------|-----|-----|-----|-----|------------|---|
| 700  | 850  | 800  | 610 | 700 | 220 | 345 | Wood & Gas |   |
| 1050 | 1205 | 1150 | 610 | 770 | 233 | 415 | Wood Only  |   |