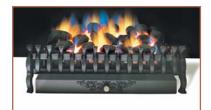

## Jetmaster Gas Burners

Jetmaster offers you a comprehensive range of high variable flame burners designed to provide the perfect solution to your fireplace upgrade.

**Deluxe Coals**With black Spanish Front

## **Ironbark Logs**With brass Spanish Front

| Availab | le:       |      |
|---------|-----------|------|
|         | 600 & 700 | 55Mj |
|         | 850       | 65Mj |

Standard Coals
With Paris Front

| Available:   |                 |
|--------------|-----------------|
| 600,700 & 85 | 60 <b>39M</b> j |
|              |                 |