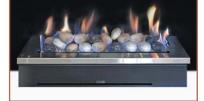

| Available: |      |
|------------|------|
| 600 & 700  | 39Mj |
| 850        | 72Mj |

**Topaz with Pebbles** (also available with Coals and Logs)

| Availa | ble:      |         |
|--------|-----------|---------|
|        | 700 & 850 | 39-55Mj |
|        |           |         |