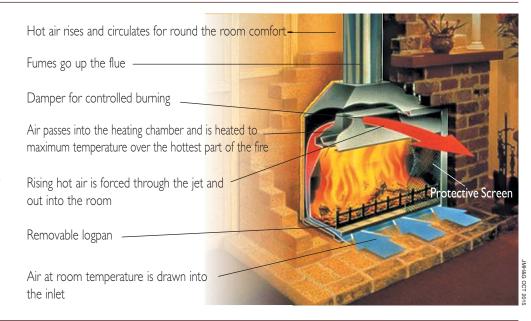

## The Jetmaster Universal Insert

This is how it works... Cool air is drawn into the heating chamber, and as the air heats, it rises and is forced back out into the room (through a jet at the top of the unit), thus creating a convection process. The Insert also incorporates a damper control, which controls the burn rate, reducing heat loss and maximising overall efficiency, producing up to 5 times more heat than an average brick fireplace. A spark proof and child proof flush fitting hook-on screen is also available.