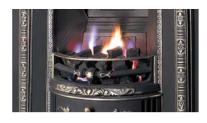

**Super Coals**With Standard Picket
Fence front

| Available:      |      |
|-----------------|------|
| 600,700 & 850 7 | 72Mj |
|                 |      |

Federation 300
To fit existing period cast iron inserts

## Decorative fronts: Finish off your revamped fireplace with one of these stylish fronts

Spanish

Standard Castle

Modern

Paris